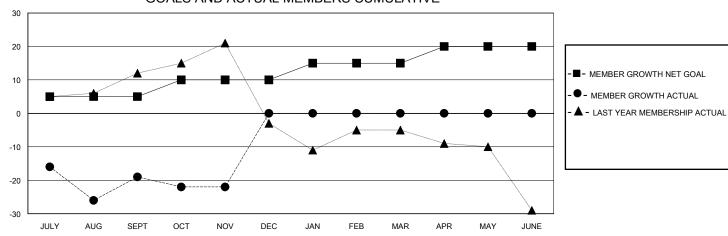

## GOALS AND ACTUAL MEMBERS CUMULATIVE

| DROPPED CLUBS: 0          |    | 12 CLUBS OF 34 ADDED 1 OR MORE<br>NEW MEMBERS | GENDER DISTRIBUTION  MALE 675 (74.26%) |              |     |
|---------------------------|----|-----------------------------------------------|----------------------------------------|--------------|-----|
| DROPPED MEMBERS           |    |                                               | FEMALE                                 | 234 (25.74%) |     |
| DECEASED                  | 7  | CLICK HERE FOR CUMULATIVE                     | TOTAL FAMILY UNIT MEMBERS              |              | 172 |
| CLUB CANCELLED 0 OTHER 38 |    | MEMBERSHIP DATA                               | FAMILY MEMBERS PAYING HALF             |              | 88  |
| ΤΟΤΔΙ                     | 45 |                                               |                                        |              |     |